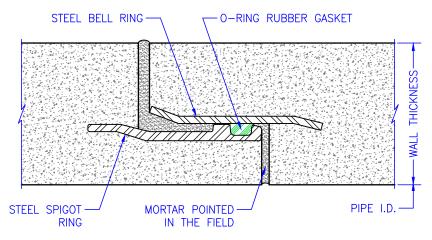

## **Section Thru Barrel**

**Section Thru Joint** 

| Table of Pipe Properties |           |          |           |          |                    |
|--------------------------|-----------|----------|-----------|----------|--------------------|
|                          | B-Wall    |          | C-Wall    |          |                    |
| Pipe Inside              | Wall      | Approx.  | Wall      | Approx.  | Waterway           |
| Diameter                 | Thickness | Weight   | Thickness | Weight   | Area               |
| (inches)                 | (inches)  | (lbs/ft) | (inches)  | (lbs/ft) | (ft <sup>2</sup> ) |
| 30                       | 3-1/2     | 384      | 4-1/4     | 476      | 4.91               |
| 36                       | 4         | 524      | 4-3/4     | 633      | 7.07               |
| 42                       | 4-1/2     | 685      | 5-1/4     | 812      | 9.62               |
| 48                       | 5         | 867      | 5-3/4     | 1,011    | 12.6               |
| 54                       | 5-1/2     | 1,071    | 6-1/4     | 1,232    | 15.9               |
| 60                       | 6         | 1,296    | 6-3/4     | 1,474    | 19.6               |
| 66                       | 6-1/2     | 1,542    | 7-1/4     | 1,738    | 23.8               |
| 72                       | 7         | 1,810    | 7-3/4     | 2,023    | 28.3               |
| 78                       | 7-1/2     | 2,098    | 8-1/4     | 2,329    | 33.2               |
| 84                       | 8         | 2,409    | 8-3/4     | 2,656    | 38.5               |
| 90                       | 8-1/2     | 2,740    | 9-1/4     | 3,004    | 44.2               |
| 96                       | 9         | 3,093    | 9-3/4     | 3,374    | 50.3               |